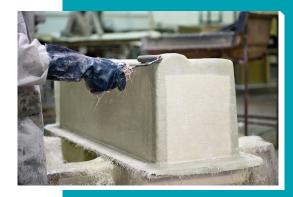

## Introduction to Boat Maintenance - Fibreglass

Adult

Leisure and Professional

We will introduce the concept of Glass-reinforced plastic (GRP) and explore what Glass fibre is and how it is utilised. We will delve into the properties of GRP and its applications across various industries and discuss the different techniques and materials employed for repairing GRP.

Specifically, we will focus on the process of undertaking an external deck repair; and internal and external hull repairs. We will also examine the various materials that can be used for GRP repairs, discussing the advantages and disadvantages of each option.

Finally, we will delve into gel coat repairs, the finishing of the gel coat, and the proper techniques for achieving a smooth and seamless repair; we will also touch on post-repair considerations and maintenance tips to ensure the longevity of the repaired GRP structure.