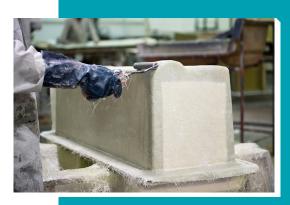

## Introduction to Boat Maintenance - Fibreglass

Adult

Leisure and Professional

We will introduce the concept of Glass-reinforced plastic (GRP) and explore what Glass fibre is and how it is utilised. We will delve into the properties of GRP and its applications across various industries and discuss the different techniques and materials employed for repairing GRP.

Specifically, we will focus on the process of undertaking an external deck repair; and internal and external hull repairs. We will also examine the various materials that can be used for GRP repairs, discussing the advantages and disadvantages of each option.

Finally, we will delve into gel coat repairs, the finishing of the gel coat, and the proper techniques for achieving a smooth and seamless repair; we will also touch on post-repair considerations and maintenance tips to ensure the longevity of the repaired GRP structure.